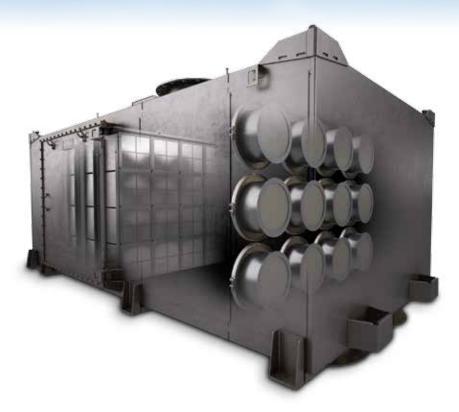

### SINGLE-SOURCE CONFIDENCE

The Cat® Retrofit SCR System can help you meet challenging national, state, local, and site emissions restrictions in a compact package.

- Dramatically reduces NOx and can be combined with DOC or DPF technology to reduce CO, HC, and PM
- Works with diesel, natural gas, or dual-fuel engines
- Easy to install and service
- Trusted Caterpillar technology built to the standards that you expect

## THE POWER OF QUALITY

Every component in the Cat Retrofit SCR System is designed and manufactured to Caterpillar product standards. We take pride in our people, process, product, and service excellence. Our goal is to meet the specific needs of your operation with the highest quality and value.