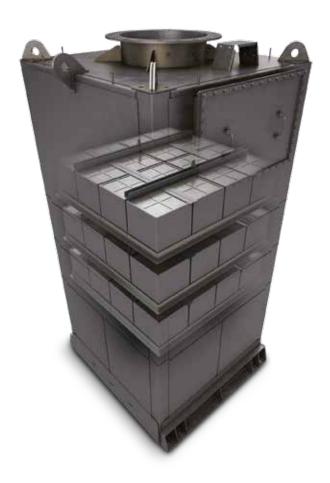

### SINGLE-SOURCE CONFIDENCE

The Cat® Retrofit SCR System can help you meet challenging national, state, local, and site emissions restrictions in a compact package.

- Dramatically reduces NOx and can be combined with DOC or DPF technology to reduce CO, HC, and PM
- Works with diesel, natural gas, or dual-fuel engines
- Easy to install and service
- Trusted Caterpillar technology built to the standards that you expect

## THE POWER OF QUALITY

Every component in the Cat Retrofit SCR System is designed and manufactured to Caterpillar product standards. We take pride in our people, process, product, and service excellence. Our goal is to meet the specific needs of your operation with the highest quality and value.