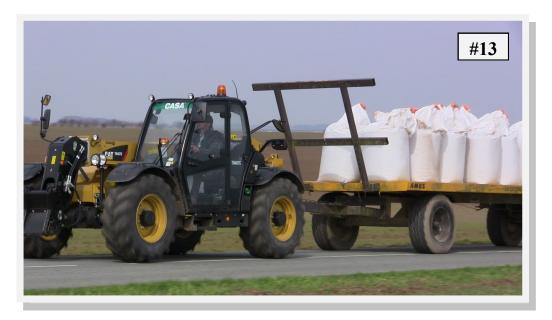

The Telehandler is versatile and it can be used for many different tasks.

This force is a \_\_\_\_\_.

The Electro-Motive Diesel Locomotive transports a Cat Track Type Tractor.

The M325D Material Handler picks up scrap to load the semi trailer.