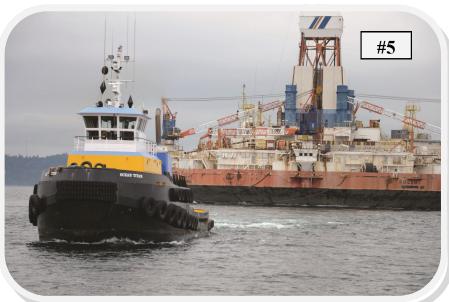

4. The service technician is applying a lubricant with a grease gun.

This force is a \_\_\_\_\_.

5. The tugboat, powered by Cat® Marine engines, guides the freighter into port.

This force is a \_\_\_\_\_.