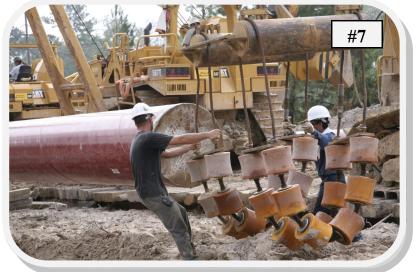

6. The operator takes safety seriously. He is taking time to buckle his seat belt.

7. Workers maneuver the rig over the end of the pipe.

This force is a \_\_\_\_\_.

8. The operator uses the control pedal to move the machine.