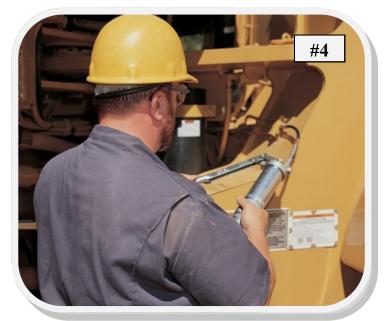

4. The service technician is applying a lubricant with a grease gun.

This force is a \_\_\_\_\_.

5. The tugboat, powered by Cat® Marine engines, guides the freighter into port.

This force is a \_\_\_\_\_.