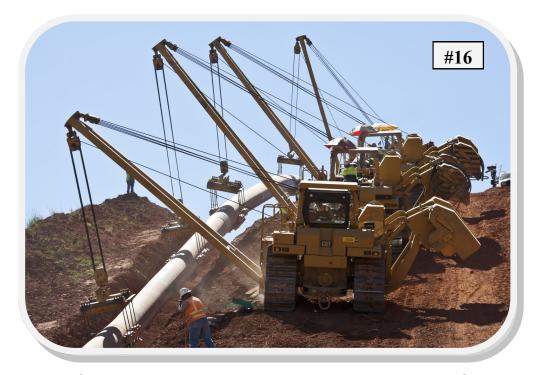

This force is a \_\_\_\_\_.

This team of PL87 Pipelayers work together to haul a long piece of pipe uphill.