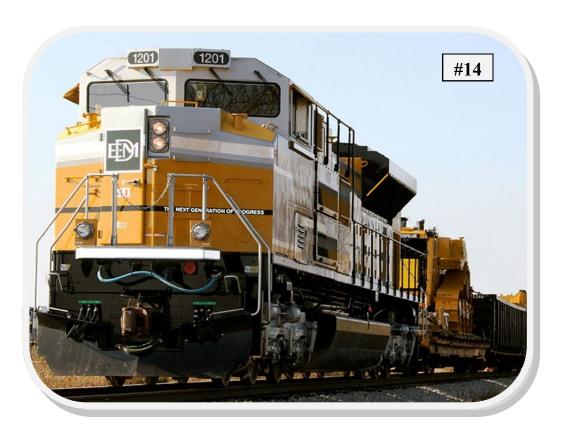

The Telehandler is versatile and it can be used for many different tasks.

This force is a \_\_\_\_\_.

The Electro-Motive Diesel Locomotive transports a Cat Track Type Tractor.

The M325D Material Handler picks up scrap to load the semi trailer.