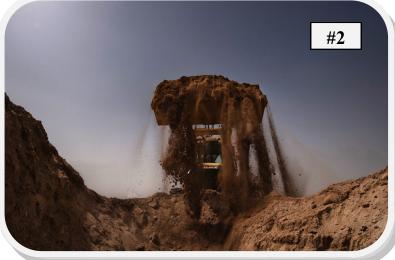

1. The 545C Wheel Skidder drags logs to the staging area for processing.

This force is a \_\_\_\_\_.

2. The 422F Backhoe Loader dumps dirt over a cliff.

This force is a \_\_\_\_\_.

3. The bulldozer is providing additional power from behind helping the scraper move forward.