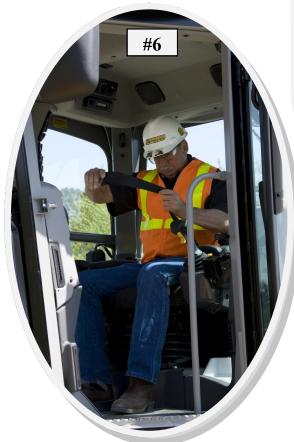

6. The operator takes safety seriously. He is taking time to buckle his seat belt.

7. Workers maneuver the rig over the end of the pipe.

This force is a \_\_\_\_\_.

8. The operator uses the control pedal to move the machine.

This force is a \_\_\_\_\_

9. Cat Marine engines power the propellers on MVOCEARCH. The propellers move the research vessel through the water.

10. The scraper is attached to the back of the Caterpillar Twenty Tractor.