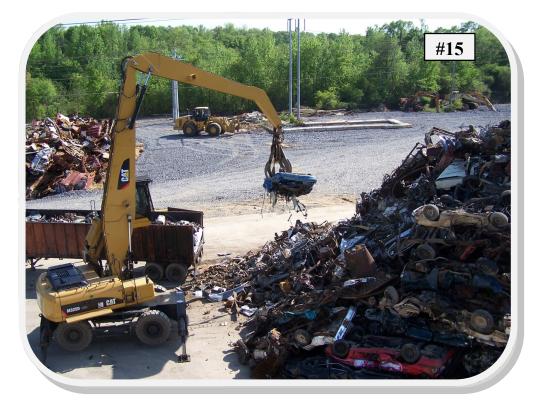

The Telehandler is versatile and it can be used for many different tasks.

This force is a \_\_\_\_\_.

The Electro-Motive Diesel Locomotive transports a Cat Track Type Tractor.

The M325D Material Handler picks up scrap to load the semi trailer.