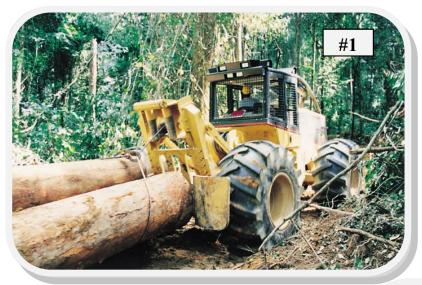

1. The 545C Wheel Skidder drags logs to the staging area for processing.

This force is a \_\_\_\_\_.

2. The 422F Backhoe Loader dumps dirt over a cliff.

This force is a \_\_\_\_\_.

3. The bulldozer is providing additional power from behind helping the scraper move forward.