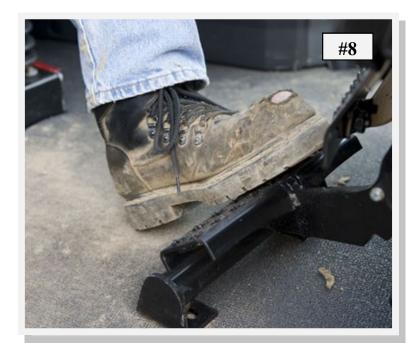

6. The operator takes safety seriously. He is taking time to buckle his seat belt.

7. Workers maneuver the rig over the end of the pipe.

This force is a \_\_\_\_\_.

8. The operator uses the control pedal to move the machine.

This force is a \_\_\_\_\_

9. Cat Marine engines power the propellers on MVOCEARCH. The propellers move the research vessel through the water.

10. The scraper is attached to the back of the Caterpillar Twenty Tractor.