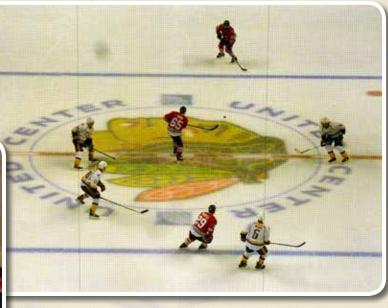

# CHICAGO BLACKHAWKS BUS TRIP

Over 130 employees, retirees, and their guests headed for Chicago on March 14 to see the Chicago Blackhawks take on the Nashville Predators. The sea of red seemed to envelop the United Center. While there was an extreme amount of excitement in the air, the Blackhawks ended up falling prey to the Predators with a score of 3-2.