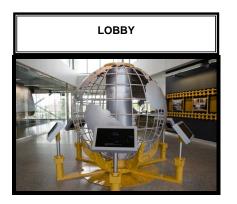

## Scavenger Hunt **QUESTIONS**

\*Answers available at the Caterpillar Visitors Center ticketing counter.

- On what day did the Caterpillar Visitors Center open? \*Ask a gallery host
- 2. What is inside the globe structure located in the lobby? \*Ask a gallery host