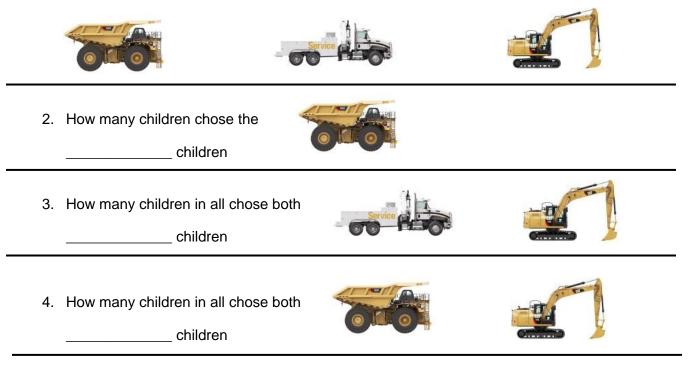

## **Machine Tally**

NAME: \_\_\_\_

Which of these Cat® machines do children like the best? Ask your classmates. Make one tally mark for each classmate's answer. Then calculate the total for each machine.

| Favorite Machine at the Caterpillar Vi | sitors Center Total |
|----------------------------------------|---------------------|
| 797F Mining Truck                      |                     |
|                                        |                     |
| CT660 Vocational Truck                 |                     |
|                                        |                     |
| 318E Hydraulic Excavator               |                     |
|                                        |                     |

## Use the tally chart to answer the following questions.

1. Which machine did the most children choose? Circle one.

5. Order the machines from least to most votes. Write 1 for the least and 3 for the most votes.