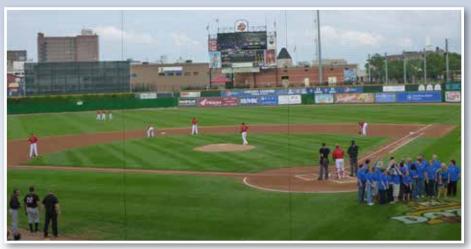

## **CAT DAY WITH THE PEORIA CHIEFS**

Discounted tickets were offered to the June 9 Peoria Chiefs game as part of Cat Day with the Peoria Chiefs. Almost 1,000 tickets were purchased by Caterpillar employees and retirees...making the total ticket sales by the Chiefs

approximately 3,700. Regardless of the rainy weather during the middle of the day, fans still came out to cheer on the Peoria Chiefs at the newly named Dozer Park. To kick off the game, the Caterpillar Employees Mixed Chorus performed the National Anthem and the first 1,500 children to enter the gate received a Cat/Peoria Chiefs mini-bat. Jake Westbrook pitched seven shutout innings during his rehab start with the Chiefs to a 9-1 win over the Quad Cities River Bandits.