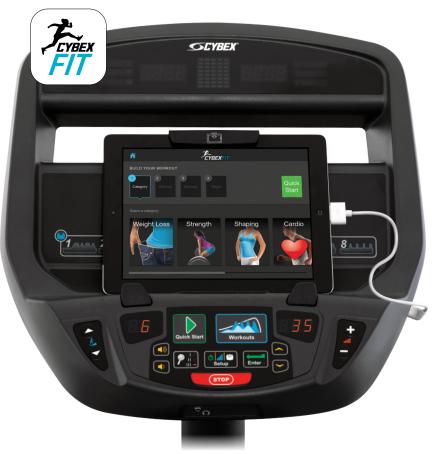

## Now available for 500 Cardio Series products

The 500 Cardio Series, our line of commercial-grade cardio equipment has been taken to the next level with the addition of Cybex FIT, an innovative iPad app that interacts directly with your equipment, transforming the console into an advanced touchscreen workout display.

Users can simply download the free app right onto their iPad for access to a full suite of exciting digital features and controls that lets them personalize their workout experience. The Cybex FIT app is available for the iPad and iPad mini on the App Store.

Shown with iPad\* and Cybex FIT app. Cybex FIT lets users create workouts, track progress, and share results.

To learn more about the 500 Cardio Series and Cybex FIT, visit cybexintl.com

 $<sup>{}^\</sup>star i Pad \ not \ included. \ For \ use \ with \ products \ installed \ with \ optional \ i Pod/i Phone \ connector.$ 