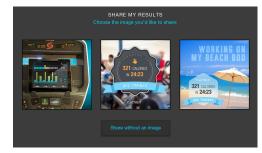

**SHARE RESULTS** Users can share their results with friends and family via social media networks or fitness apps like Runkeeper.

**TRACK PROGRESS** Once a workout is completed, Cybex FIT displays a summary of the time elapsed, calories burned and distance traveled. Users can also repeat favorite workouts.