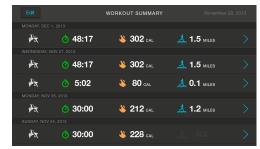

**SHARE RESULTS** Users can share their results with friends and family via social media networks or fitness apps like Runkeeper.

**TRACK PROGRESS** Once a workout is completed, Cybex FIT displays a summary of the time elapsed, calories burned and distance traveled. Users can also repeat favorite workouts.