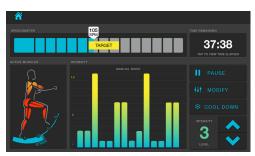

Cardio

**CREATE WORKOUTS** Choose from a range of workout options, intensity levels, and target goals to create a customized plan.

**CONTROL SETTINGS** Users can target muscles and control the speed, intensity, and resistance levels from their iPad in real time.

**SHARE RESULTS** Users can share their results with friends and family via social media networks or fitness apps like Runkeeper.

**TRACK PROGRESS** Once a workout is completed, Cybex FIT displays a summary of the time elapsed, calories burned and distance traveled. Users can also repeat favorite workouts.