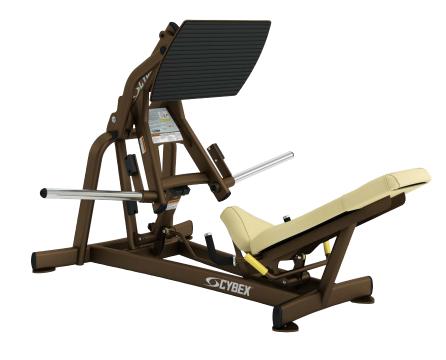

## **Squat Press**

Packed with features and exceptional movements, the Plate Loaded line merges superior technology with a passion for fitness. Cybex Plate Loaded and Free Weight lines are the definition of strength training – and equipment no club wants to be without.

#### **EXTREME STRENGTH**

Superior biomechanics in a space-efficient package. The Cybex Plate Loaded line is the most space-efficient user-friendly plate loaded line in the industry. It accommodates users of almost any size and its superior design meets the needs of advanced users, without intimidating others.

### **FEATURES**

- Direct linkage system provides a variable resistance profile to ensure proper strength curve throughout the users' range of motion.
- Four-bar linkage mechanism maintains the correct ankle position throughout the motion.

#### **SPECIFICATIONS**

Product Number 16150

Dimensions 82 " × 6

L × W × H (208 c)

82" × 69" × 53" (208 cm × 175 cm × 135 cm)

**Machine Weight** 

342 lb (155 kg)

Available in 15 frame colors or a virtually unlimited variety of custom colors and