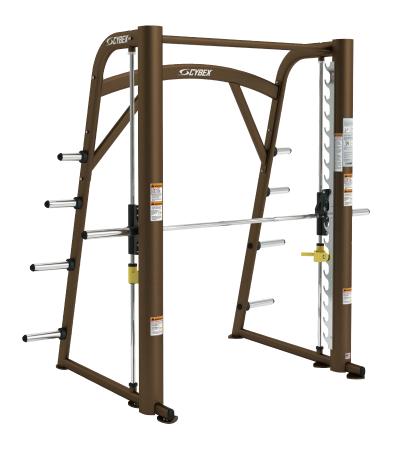

## **Smith Press**

Packed with features and exceptional movements, the Plate Loaded line merges superior technology with a passion for fitness. Cybex Plate Loaded and Free Weight lines are the definition of strength training - and equipment no club wants to be without.

#### **EXTREME STRENGTH**

Superior biomechanics in a space-efficient package. The Cybex Plate Loaded line is the most space-efficient userfriendly plate loaded line in the industry. It accommodates users of almost any size and its superior design meets the needs of advanced users, without intimidating others.

### **FEATURES**

- Open, walk-though design for easy roll through access for benches.
- 15-pound take-off weight allows users of all levels the ability to exercise.
- The 90° path of motion for adaptability to all exercises.
- 18 bar and catch hooks adjust in four-inch increments.

#### **SPECIFICATIONS**

Product Number 16121 54" × 84" × 84" Dimensions L×W×H (137 cm × 213 cm × 213 cm) **Machine Weight** 

380 lb (173 kg) Available in 15 frame colors or a virtually

unlimited variety of custom colors