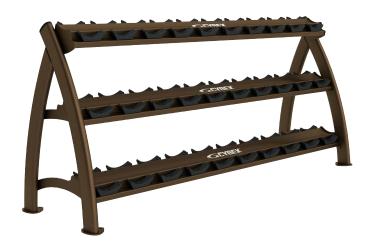

## **Three Tier Dumbbell Rack**

The Cybex Free Weight equipment line complements the entire range of Cybex strength products. The sleek design seamlessly integrates the products into your facility's environment and provides the Cybex brand identity to your members value in strength equipment.

#### **FEATURES**

- Offset angle prevents wrist strain while removing and replacing dumbbells.
- Individual dumbbell cradles improves rack safety profile.
- Dumbbell saddles made of wear resistant highdensity polyethylene plastic.
- Full shelf prevents dumbbells from falling though.
- Storage space for 15 pairs of dumbbells.

#### **SPECIFICATIONS**

Product Number 16255 (holds 15 pairs)

Dimensions 90 " × 22 " × 40 " (229 cm × 66 cm × 102 cm)

Machine Weight 275 lb (124kg)

Color Available in 15 frame colors or a virtually

unlimited variety of custom colors