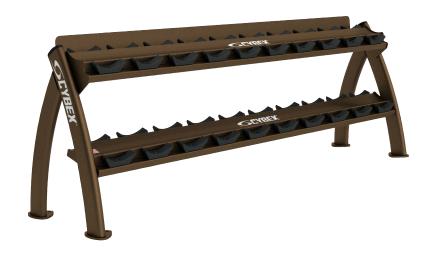

## Twin Tier Dumbbell Rack with Backstop

The Cybex Free Weight equipment line complements the entire range of Cybex strength products. The sleek design seamlessly integrates the products into your facility's environment and provides the Cybex brand identity to your members value in strength equipment.

### **FEATURES**

- Offset angle prevents wrist strain while removing and replacing dumbbells.
- Individual dumbbell cradles improves rack safety profile.
- Dumbbell saddles made of wear resistant highdensity polyethylene plastic.
- Full shelf prevents dumbbells from falling though.
- Storage space for 10 pairs of any size dumbbell.

### **SPECIFICATIONS**

 Product Number
 16251 (holds 10 pairs)

 Dimensions
 90" × 22" × 31"

 L × W × H
 (229 cm × 56 cm × 79 cm)

 Machine Weight
 181 lb (82 kg)

Available in 15 frame colors or a virtually unlimited variety of custom colors