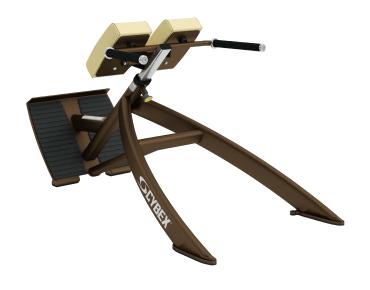

## 45° Back Extension

The Cybex Free Weight equipment line complements the entire range of Cybex strength products. The sleek design seamlessly integrates the products into your facility's environment and provides the Cybex brand identity to your members value in strength equipment.

#### **FEATURES**

- Unique pivoting thigh pad provides relief for the knee joint enhancing both comfort and safety.
- The 45° angle provides close alignment of strength curve for the low back and hamstrings.
- Adjustment range of 13.5" (34 cm) accommodates users of all sizes.