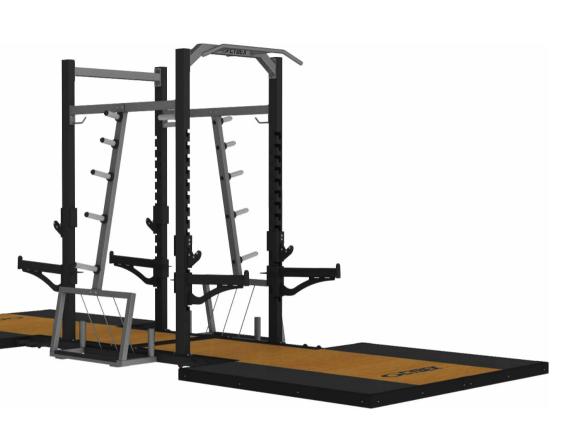

# Big Iron Dual Platforms with Center Insert

Cybex strength-training equipment is a top choice among athletes and teams in the NFL, NBA, NHL, and MLB, as well as the nation's top collegiate athletic programs. Big Iron is part of their arsenal to train great athletes.

## **EXTREME STRENGTH**

- Choose custom frame color or add your teams logo to match the look and feel of your weight room.
- **Designed to survive the heavyweight workouts** of the most demanding college and pro athletes.
- Uprights built with 7 gauge steel for ultimate durability.

## **FEATURES**

- For use with 19061 or 19071
- 6' × 8' platform with insert
- Multi-layer construction with:
  - Center section of red oak top layer with tongue and groove construction
  - Polyurethane top coat
- 3/4 ″ rubber flooring outer sections
- Provides platform area for both sides of the Combo rack

#### **SPECIFICATIONS**

| Product Number          | 19170 (for use with 19061 or 19071)                                                                           |
|-------------------------|---------------------------------------------------------------------------------------------------------------|
| Dimensions<br>L × W × H | 238                                                                                                           |
| Machine Weight          | 1200 lb (545 kg)                                                                                              |
| Color                   | Available in 15 frame colors or a virtually<br>unlimited variety of custom colors and<br>33 upholstery colors |