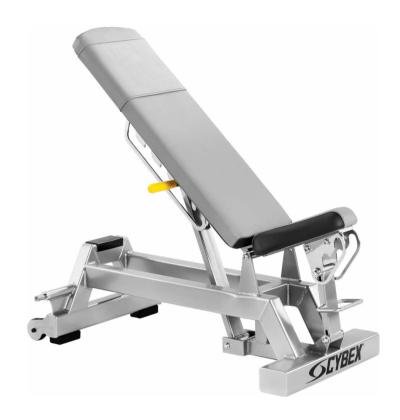

# **Locking & Adjustable Dumbbell Bench**

Cybex strength-training equipment is a top choice among athletes and teams in the NFL, NBA, NHL, and MLB, as well as the nation's top collegiate athletic programs. Big Iron is part of their arsenal to train great athletes.

#### **EXTREME STRENGTH**

- Choose custom frame color or add your teams logo to match the look and feel of your weight room.
- **Designed to survive the heavyweight workouts** of the most demanding college and pro athletes.
- Uprights built with 7 gauge steel for ultimate durability.

### **FEATURES**

- Handle and wheels allow for portability
- Five back pad adjustment positions
- Three seat bottom adjustment positions
- Locking pins provide for positive location relative to spotter platforms

## **SPECIFICATIONS**

| Product Number          | 19100 (Locking)<br>19110 (Adjustable)                                                                   |
|-------------------------|---------------------------------------------------------------------------------------------------------|
| Dimensions<br>L × W × H | 51" × 27" × 17" (128 cm × 68 cm × 43 cm)<br>51" × 27" × 17" (128 cm × 68 cm × 43 cm)                    |
| Machine Weight          | 126 lb (57 kg)<br>122 lb (55 kg)                                                                        |
| Color                   | Available in 15 frame colors or a virtually unlimited variety of custom colors and 33 upholstery colors |